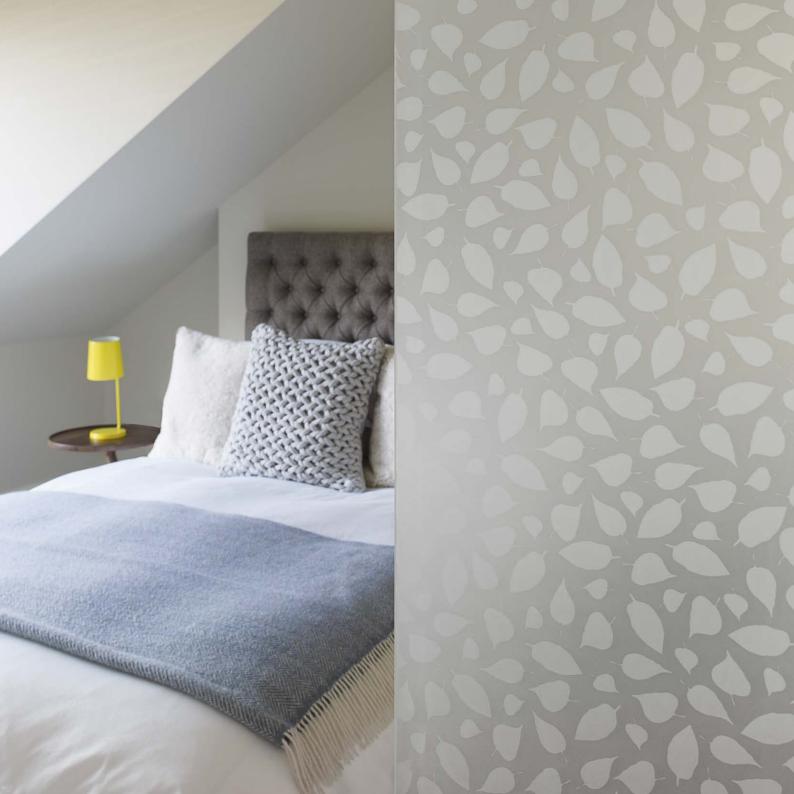

## **Patterns**

Single sided etch

Our collection offers a range of contemporary designs.

A variety of decorative designs are available manufactured using high quality Pilkington **Optifloat**™ Clear and Pilkington **Optifloat**™ Opal. Each design gives different light and privacy characteristics in addition to a beautiful opaque appearance to create both practical and appealing environments.

Single sided etch

Single sided etch

Pilkington Oriel **Canterbury**™ Single sided etch

Pilkington Oriel **Saturn**™ Single sided etch

Pilkington Oriel **Burdock**™ Single sided etch

Pilkington Oriel **Canterbury**™ Opal Double sided etch