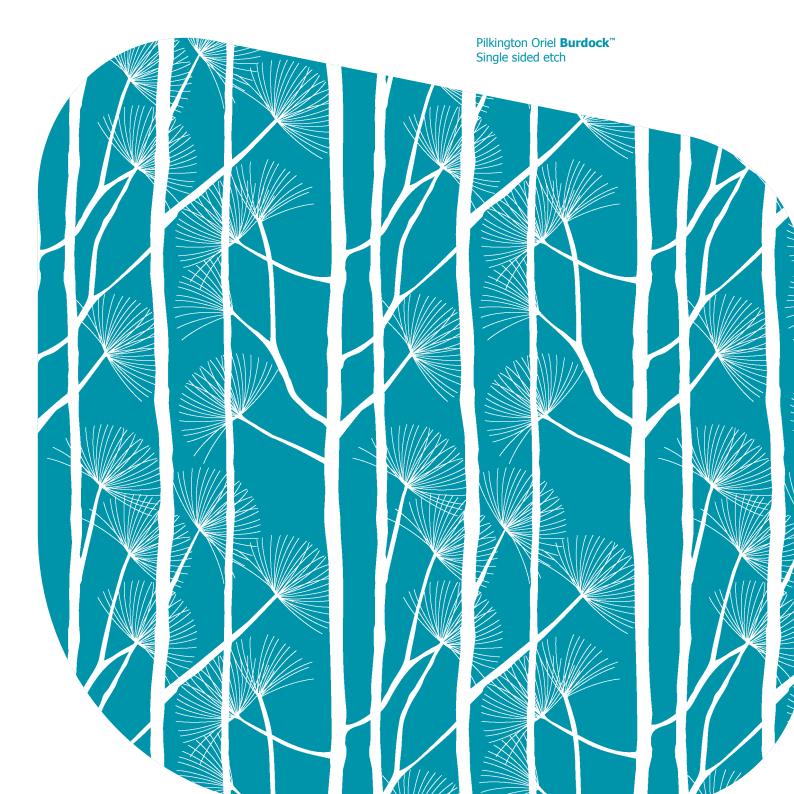

## **Patterns**

Single sided etch

Our collection offers a range of contemporary designs.

A variety of decorative designs are available manufactured using high quality Pilkington **Optifloat**™ Clear and Pilkington **Optifloat**™ Opal. Each design gives different light and privacy characteristics in addition to a beautiful opaque appearance to create both practical and appealing environments.

Single sided etch

Single sided etch

Pilkington Oriel **Canterbury**™ Single sided etch

Pilkington Oriel **Saturn**™ Single sided etch

Pilkington Oriel **Burdock**™ Single sided etch

Pilkington Oriel **Canterbury**™ Opal Double sided etch