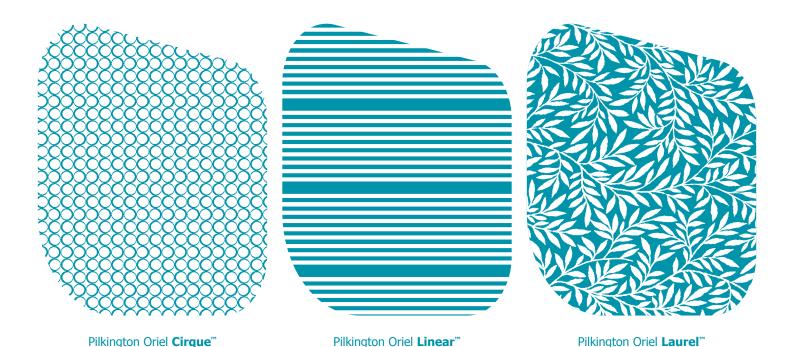

## **Patterns**

Single sided etch

Our collection offers a range of contemporary designs.

A variety of decorative designs are available manufactured using high quality Pilkington **Optifloat**™ Clear and Pilkington **Optifloat**™ Opal. Each design gives different light and privacy characteristics in addition to a beautiful opaque appearance to create both practical and appealing environments.

Single sided etch

Single sided etch

Pilkington Oriel **Canterbury**™ Single sided etch

Pilkington Oriel **Saturn**™ Single sided etch

Pilkington Oriel **Burdock**™ Single sided etch

Pilkington Oriel **Canterbury**™ Opal Double sided etch