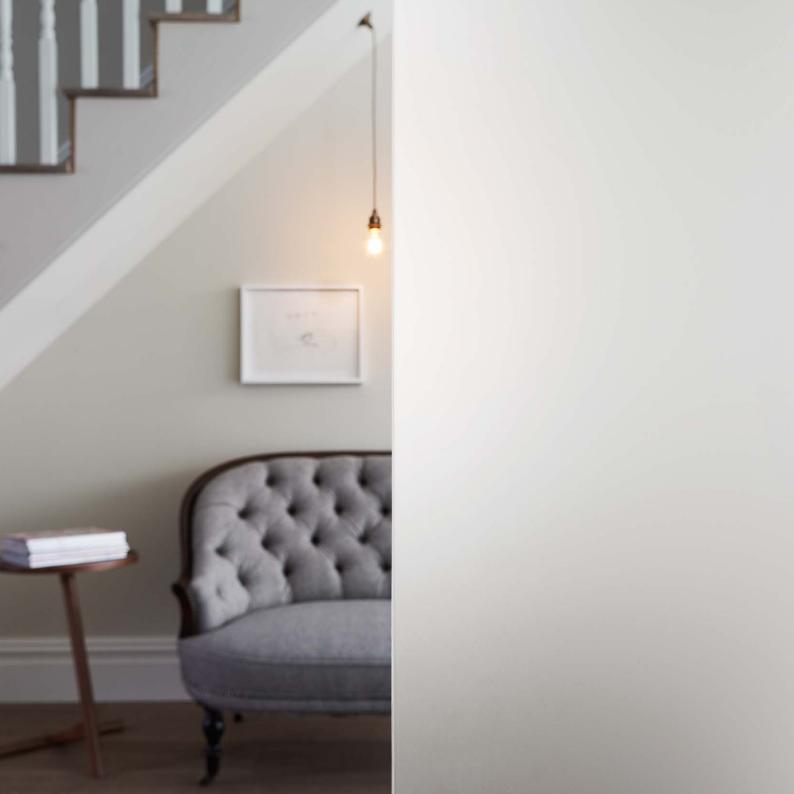

# **Opacity**

Single sided etch

Our products offer varying degrees of opacity as illustrated here.

The new Pilkington Oriel Collection of high end decorative etched glass designs offers excellent light transmission together with varying degrees of privacy. Using different degrees of transparency the designs heighten the movement of light through glass.

Single sided etch

Single sided etch