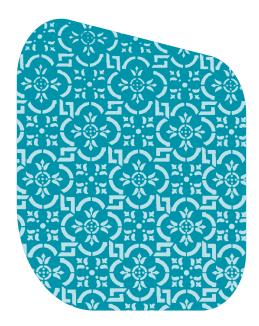

## **Patterns**

Single sided etch

Our collection offers a range of contemporary designs.

A variety of decorative designs are available manufactured using high quality Pilkington **Optifloat**™ Clear and Pilkington **Optifloat**™ Opal. Each design gives different light and privacy characteristics in addition to a beautiful opaque appearance to create both practical and appealing environments.

Single sided etch

Single sided etch

Pilkington Oriel **Canterbury**™ Single sided etch

Pilkington Oriel **Saturn**™ Single sided etch

Pilkington Oriel **Burdock**™ Single sided etch

Pilkington Oriel **Canterbury**™ Opal Double sided etch