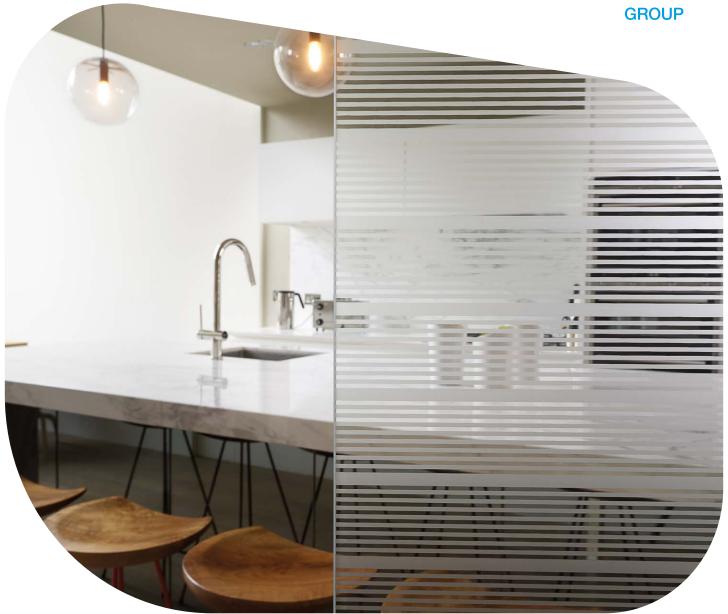

# **Opacity**

Single sided etch

Our products offer varying degrees of opacity as illustrated here.

The new Pilkington Oriel Collection of high end decorative etched glass designs offers excellent light transmission together with varying degrees of privacy. Using different degrees of transparency the designs heighten the movement of light through glass.

## **Patterns**

Single sided etch

Our collection offers a range of contemporary designs.

A variety of decorative designs are available manufactured using high quality Pilkington **Optifloat**™ Clear and Pilkington **Optifloat**™ Opal. Each design gives different light and privacy characteristics in addition to a beautiful opaque appearance to create both practical and appealing environments.