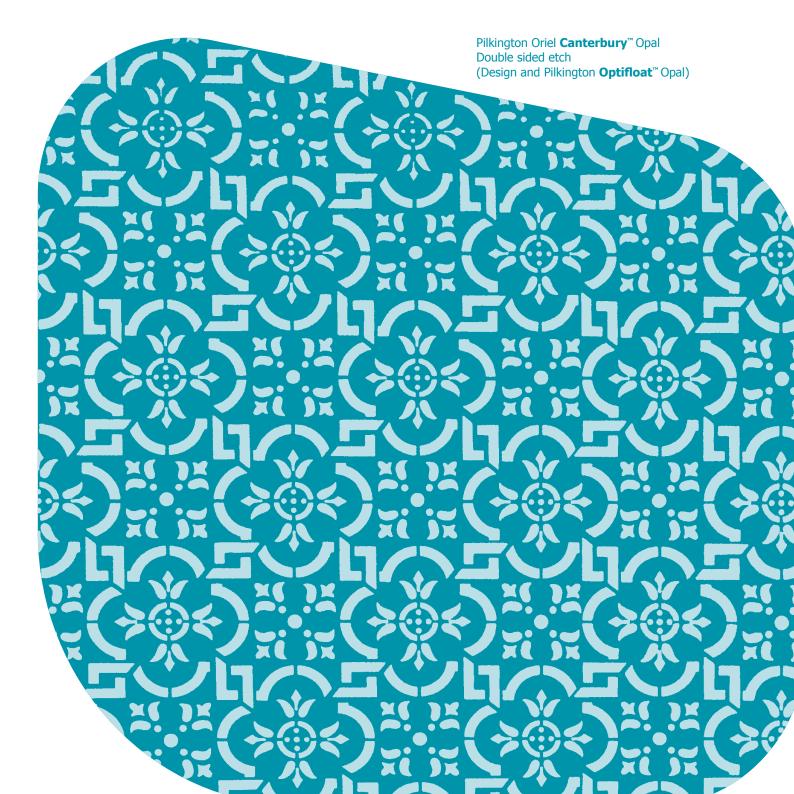

Single sided etch

Single sided etch

Pilkington Oriel **Canterbury**™ Single sided etch

Pilkington Oriel **Saturn**™ Single sided etch

Pilkington Oriel **Burdock**™ Single sided etch

Pilkington Oriel **Canterbury**™ Opal Double sided etch