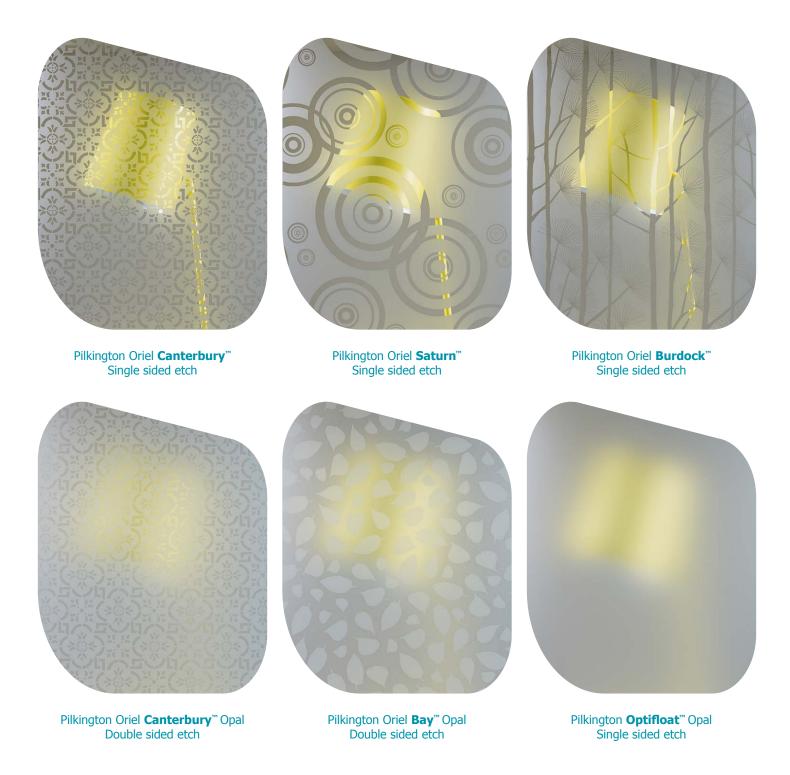

# **Opacity**

Single sided etch

Our products offer varying degrees of opacity as illustrated here.

The new Pilkington Oriel Collection of high end decorative etched glass designs offers excellent light transmission together with varying degrees of privacy. Using different degrees of transparency the designs heighten the movement of light through glass.

Single sided etch

Single sided etch

## **Patterns**

Single sided etch

Our collection offers a range of contemporary designs.

A variety of decorative designs are available manufactured using high quality Pilkington **Optifloat**™ Clear and Pilkington **Optifloat**™ Opal. Each design gives different light and privacy characteristics in addition to a beautiful opaque appearance to create both practical and appealing environments.

Single sided etch

Single sided etch

Pilkington Oriel **Canterbury**™ Single sided etch

Pilkington Oriel **Saturn**™ Single sided etch

Pilkington Oriel **Burdock**™ Single sided etch

Pilkington Oriel **Canterbury**™ Opal Double sided etch

Pilkington Oriel **Bay**<sup>™</sup> Opal Double sided etch

Pilkington **Optifloat**™ Opal Single sided etch

This publication provides only a general description of the products. Further, more detailed, information may be obtained from your local supplier of Pilkington products. It is the responsibility of the user to ensure that the use of these products is appropriate for any particular application and that such use complies with all relevant legislation, standards, codes of practice and other requirements. To the fullest extent permitted by applicable laws, Nippon Sheet Glass Co. Ltd. and its subsidiary companies disclaim all liability for any error in or omission from this publication and for all consequences of relying on it.