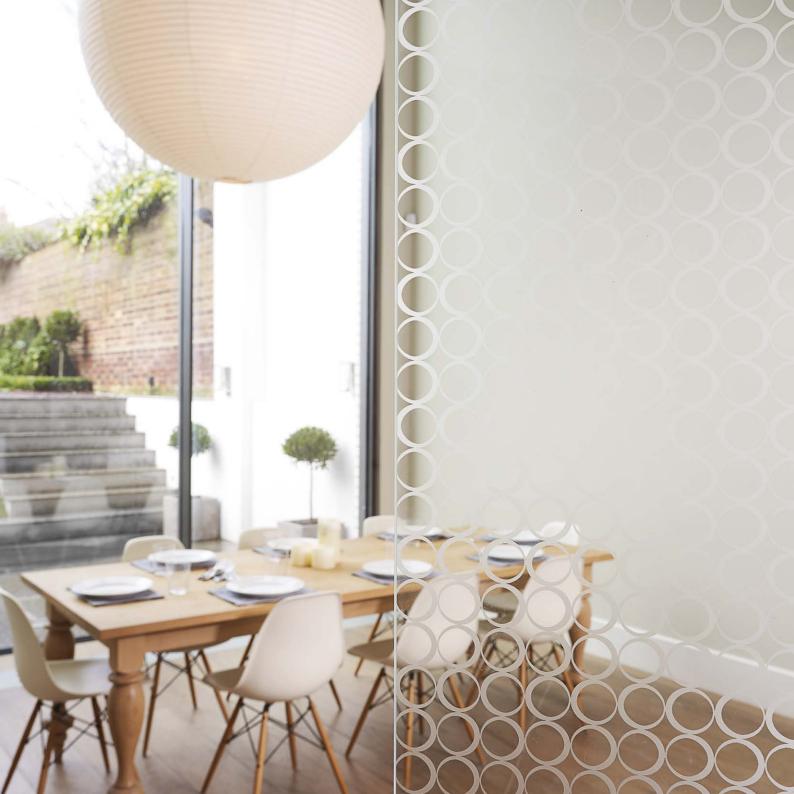

# **Opacity**

Single sided etch

Our products offer varying degrees of opacity as illustrated here.

The new Pilkington Oriel Collection of high end decorative etched glass designs offers excellent light transmission together with varying degrees of privacy. Using different degrees of transparency the designs heighten the movement of light through glass.

Single sided etch

Single sided etch