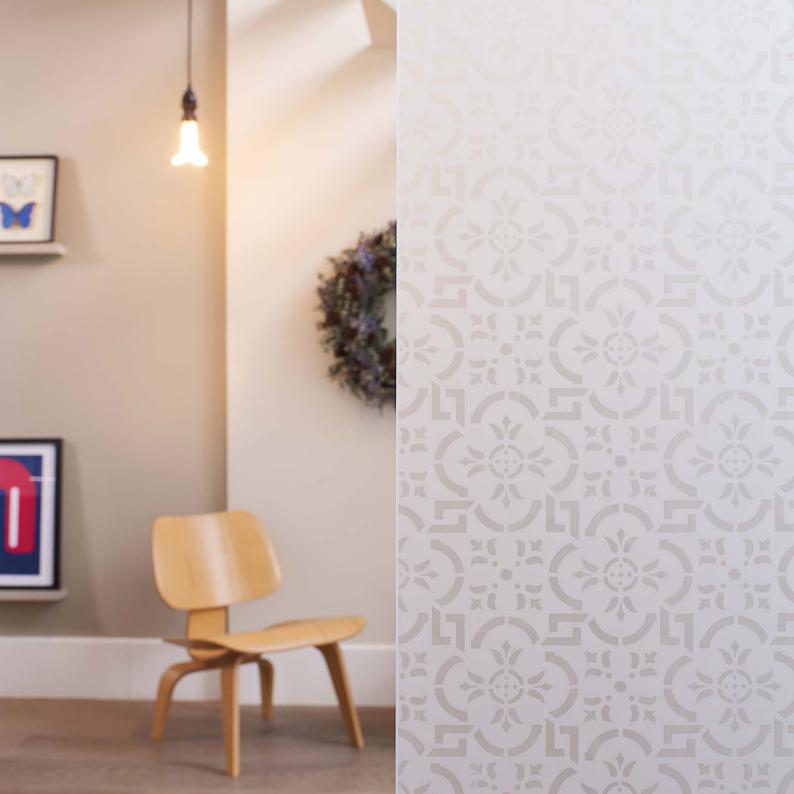

## **Patterns**

Single sided etch

Our collection offers a range of contemporary designs.

A variety of decorative designs are available manufactured using high quality Pilkington **Optifloat**™ Clear and Pilkington **Optifloat**™ Opal. Each design gives different light and privacy characteristics in addition to a beautiful opaque appearance to create both practical and appealing environments.