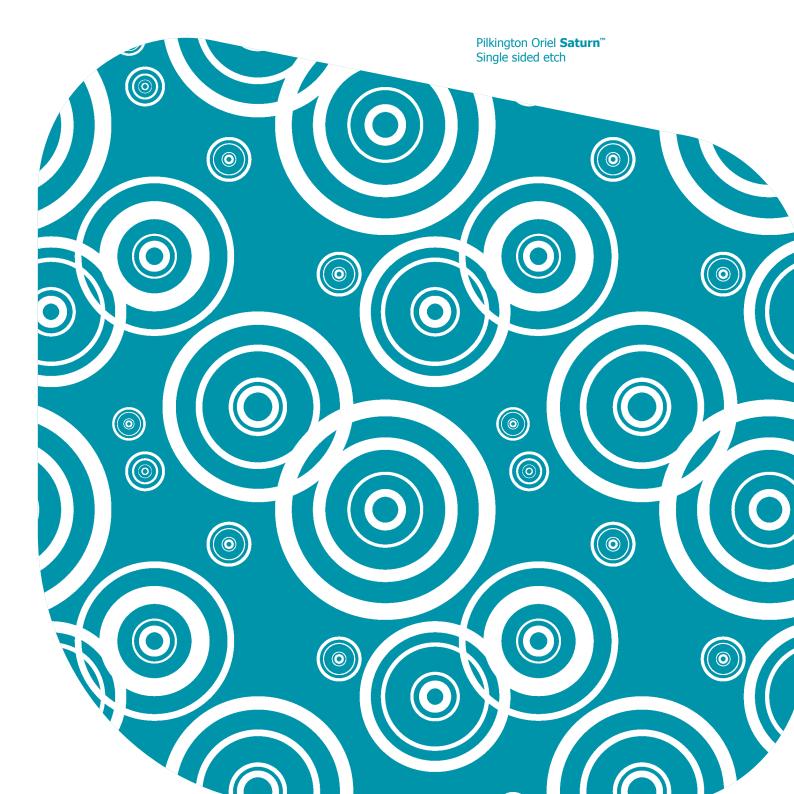

## **Patterns**

Single sided etch

Our collection offers a range of contemporary designs.

A variety of decorative designs are available manufactured using high quality Pilkington **Optifloat**™ Clear and Pilkington **Optifloat**™ Opal. Each design gives different light and privacy characteristics in addition to a beautiful opaque appearance to create both practical and appealing environments.

Single sided etch

Single sided etch

Pilkington Oriel **Canterbury**™ Single sided etch

Pilkington Oriel **Saturn**™ Single sided etch

Pilkington Oriel **Burdock**™ Single sided etch

Pilkington Oriel **Canterbury**™ Opal Double sided etch