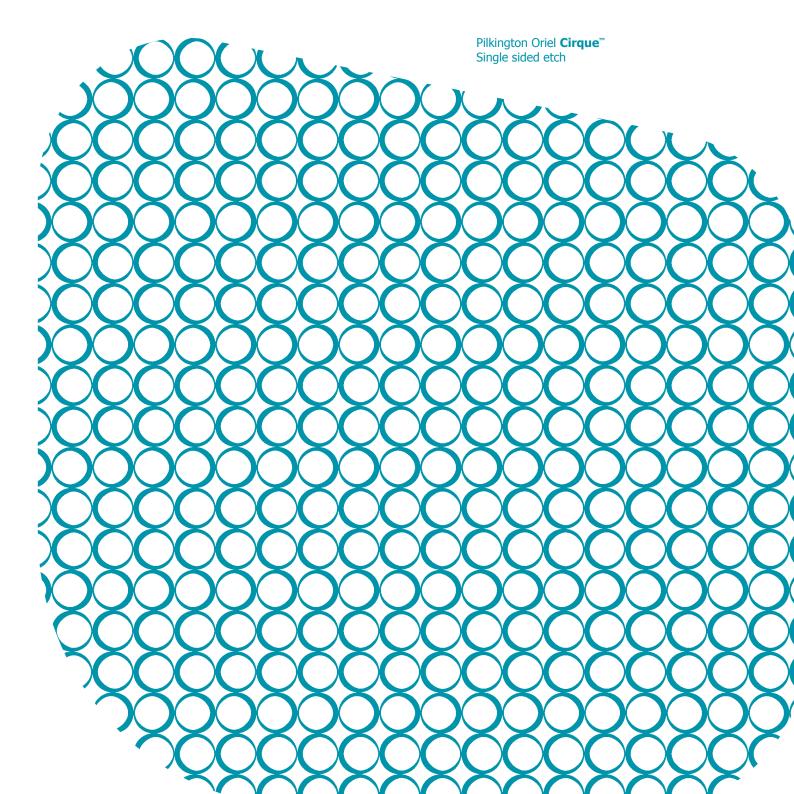

# **Opacity**

Single sided etch

Our products offer varying degrees of opacity as illustrated here.

The new Pilkington Oriel Collection of high end decorative etched glass designs offers excellent light transmission together with varying degrees of privacy. Using different degrees of transparency the designs heighten the movement of light through glass.

Single sided etch

Single sided etch