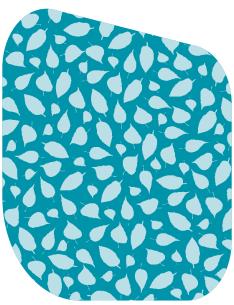

# **Opacity**

Single sided etch

Our products offer varying degrees of opacity as illustrated here.

The new Pilkington Oriel Collection of high end decorative etched glass designs offers excellent light transmission together with varying degrees of privacy. Using different degrees of transparency the designs heighten the movement of light through glass.

Single sided etch

Single sided etch