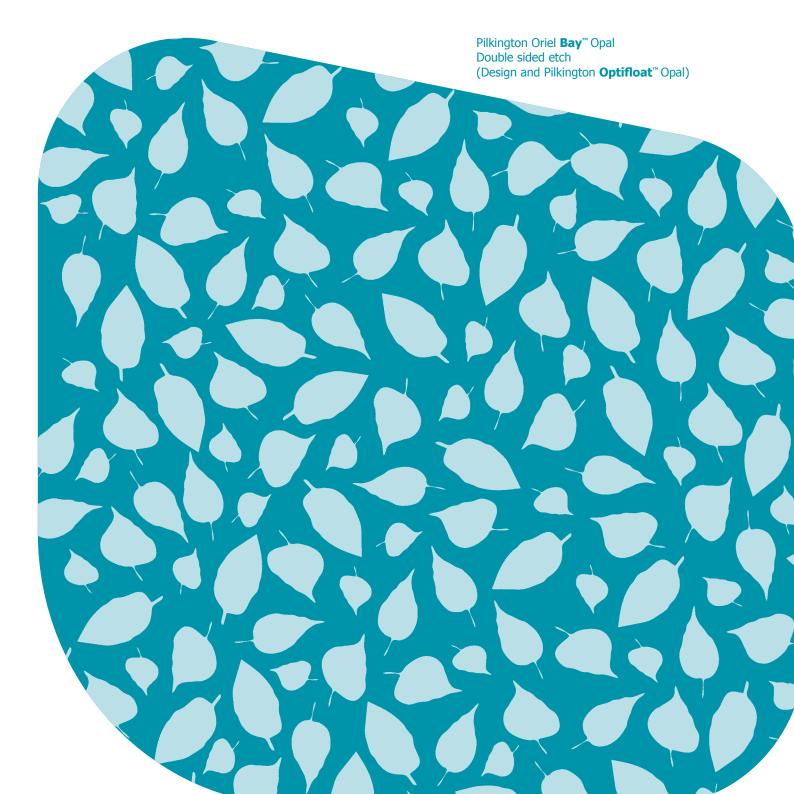

Pilkington Oriel **Bay**<sup>™</sup> Opal Double sided etch

Pilkington **Optifloat**™ Opal Single sided etch

This publication provides only a general description of the products. Further, more detailed, information may be obtained from your local supplier of Pilkington products. It is the responsibility of the user to ensure that the use of these products is appropriate for any particular application and that such use complies with all relevant legislation, standards, codes of practice and other requirements. To the fullest extent permitted by applicable laws, Nippon Sheet Glass Co. Ltd. and its subsidiary companies disclaim all liability for any error in or omission from this publication and for all consequences of relying on it.