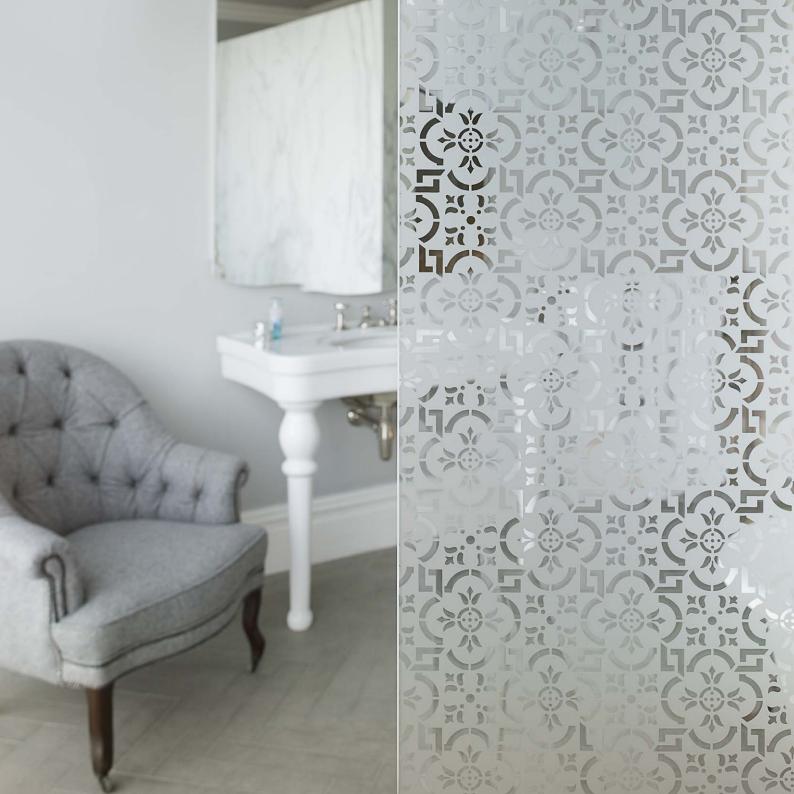

## **Patterns**

Single sided etch

Our collection offers a range of contemporary designs.

A variety of decorative designs are available manufactured using high quality Pilkington **Optifloat**™ Clear and Pilkington **Optifloat**™ Opal. Each design gives different light and privacy characteristics in addition to a beautiful opaque appearance to create both practical and appealing environments.