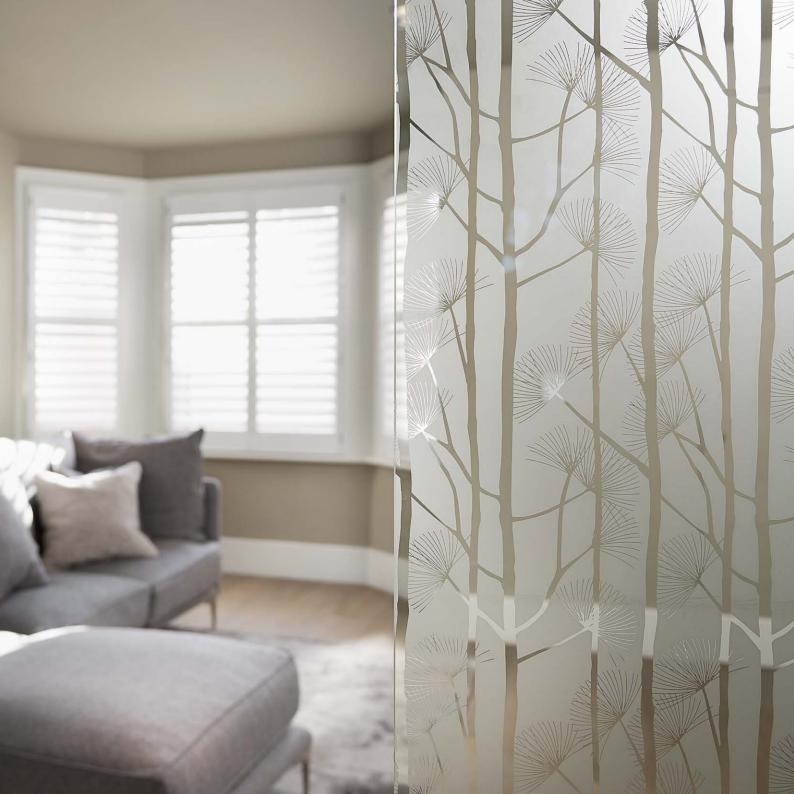

## **Patterns**

Single sided etch

Our collection offers a range of contemporary designs.

A variety of decorative designs are available manufactured using high quality Pilkington **Optifloat**™ Clear and Pilkington **Optifloat**™ Opal. Each design gives different light and privacy characteristics in addition to a beautiful opaque appearance to create both practical and appealing environments.

Single sided etch

Single sided etch

Pilkington Oriel **Canterbury**™ Single sided etch

Pilkington Oriel **Saturn**™ Single sided etch

Pilkington Oriel **Burdock**™ Single sided etch

Pilkington Oriel **Canterbury**™ Opal Double sided etch