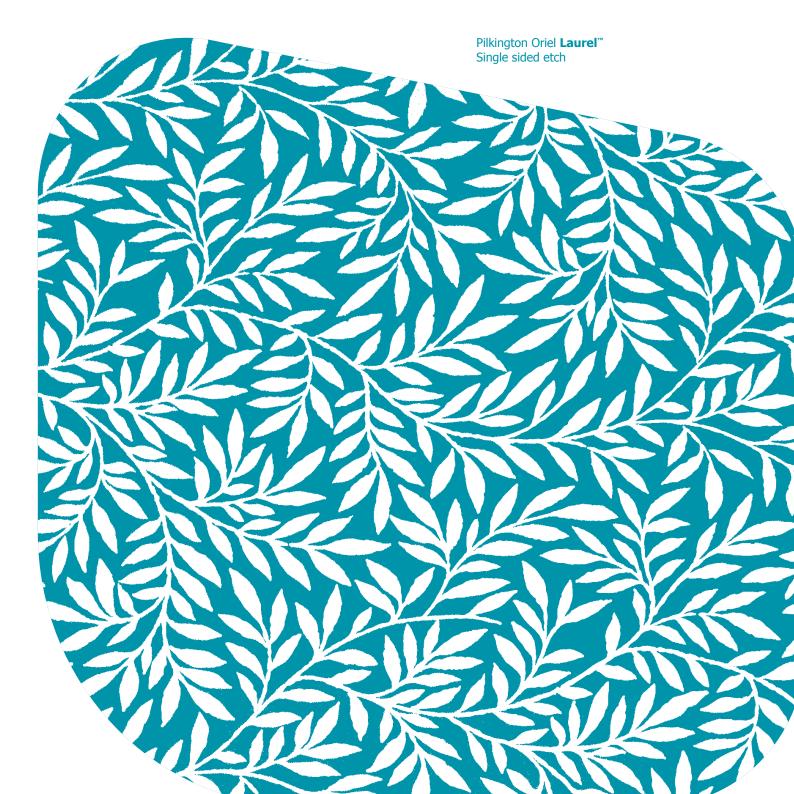

## **Patterns**

Single sided etch

Our collection offers a range of contemporary designs.

A variety of decorative designs are available manufactured using high quality Pilkington **Optifloat**™ Clear and Pilkington **Optifloat**™ Opal. Each design gives different light and privacy characteristics in addition to a beautiful opaque appearance to create both practical and appealing environments.

Single sided etch

Single sided etch

Pilkington Oriel **Canterbury**™ Single sided etch

Pilkington Oriel **Saturn**™ Single sided etch

Pilkington Oriel **Burdock**™ Single sided etch

Pilkington Oriel **Canterbury**™ Opal Double sided etch