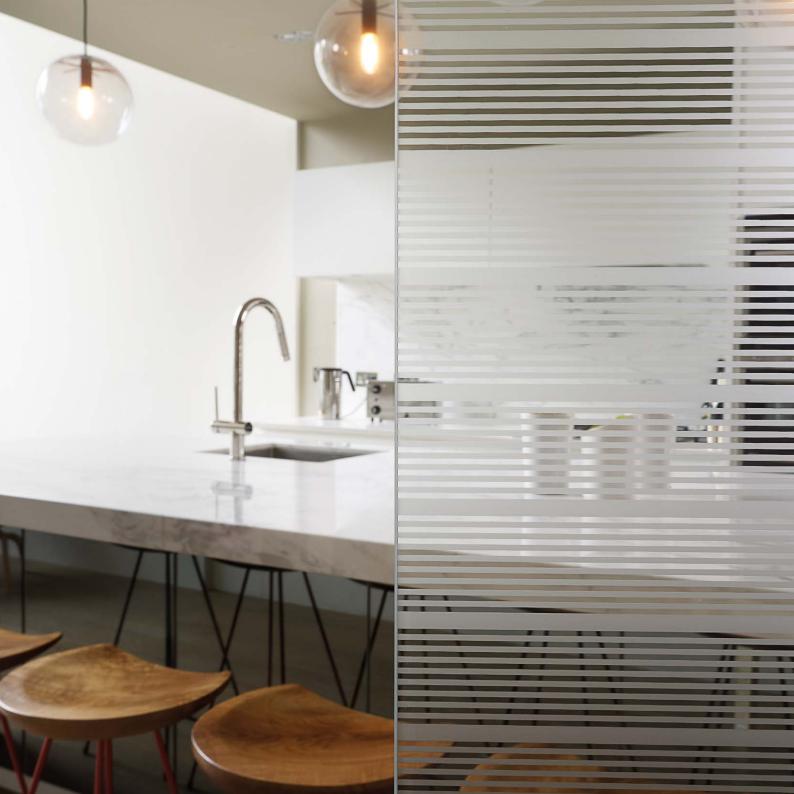

# **Opacity**

Single sided etch

Our products offer varying degrees of opacity as illustrated here.

The new Pilkington Oriel Collection of high end decorative etched glass designs offers excellent light transmission together with varying degrees of privacy. Using different degrees of transparency the designs heighten the movement of light through glass.

## **Patterns**

Single sided etch

Our collection offers a range of contemporary designs.

A variety of decorative designs are available manufactured using high quality Pilkington **Optifloat**™ Clear and Pilkington **Optifloat**™ Opal. Each design gives different light and privacy characteristics in addition to a beautiful opaque appearance to create both practical and appealing environments.