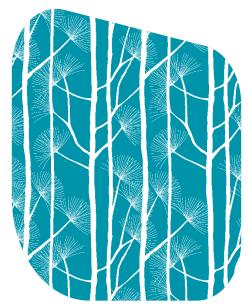

## **Patterns**

Single sided etch

Our collection offers a range of contemporary designs.

A variety of decorative designs are available manufactured using high quality Pilkington **Optifloat**™ Clear and Pilkington **Optifloat**™ Opal. Each design gives different light and privacy characteristics in addition to a beautiful opaque appearance to create both practical and appealing environments.

Single sided etch

Single sided etch

Pilkington Oriel **Canterbury**™ Single sided etch

Pilkington Oriel **Saturn**™ Single sided etch

Pilkington Oriel **Burdock**™ Single sided etch

Pilkington Oriel **Canterbury**™ Opal Double sided etch