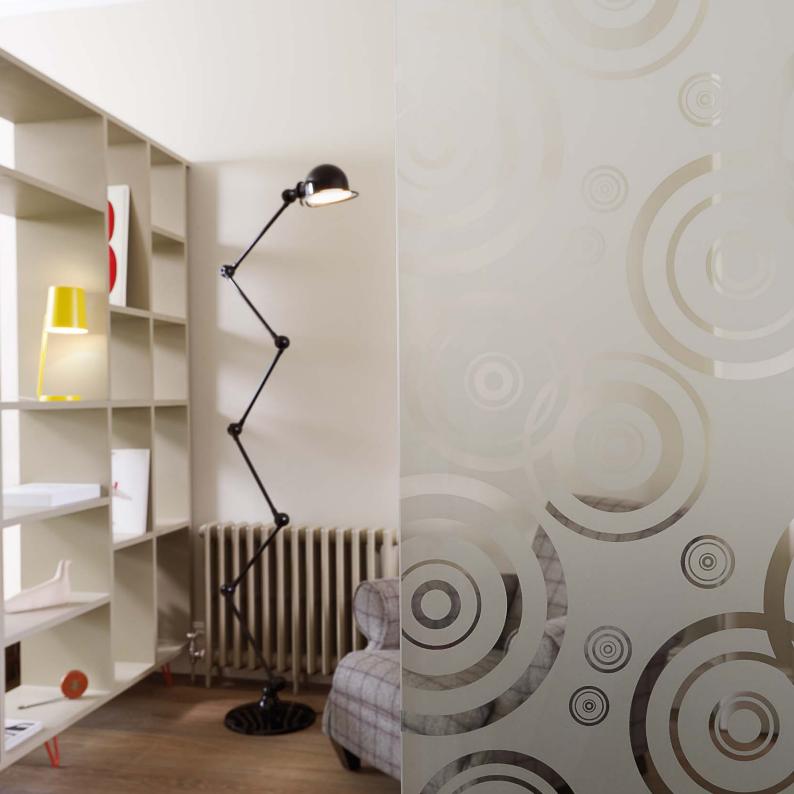

# **Opacity**

Single sided etch

Our products offer varying degrees of opacity as illustrated here.

The new Pilkington Oriel Collection of high end decorative etched glass designs offers excellent light transmission together with varying degrees of privacy. Using different degrees of transparency the designs heighten the movement of light through glass.

Single sided etch

Single sided etch