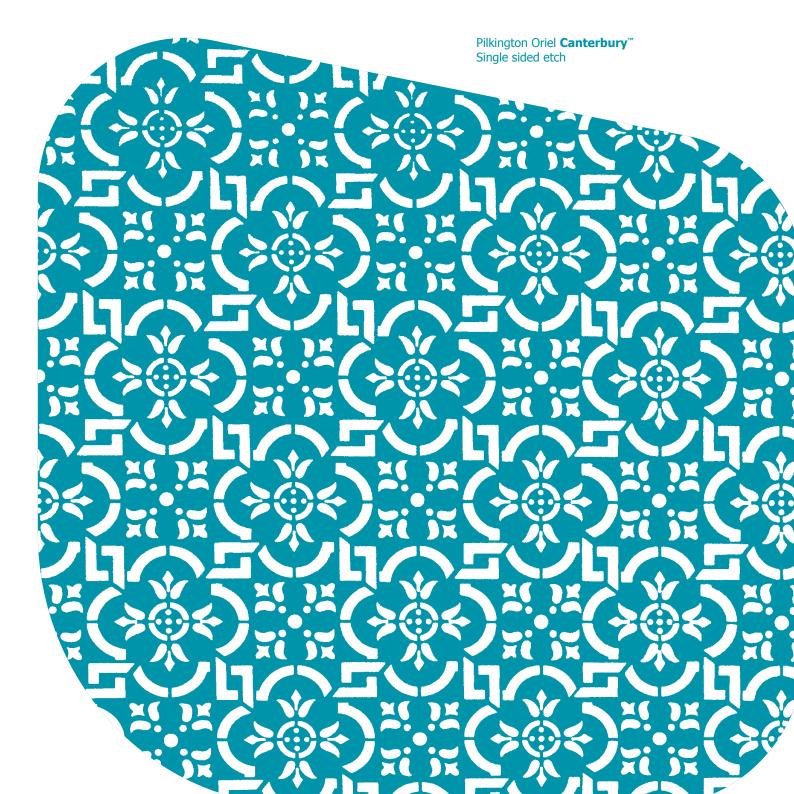

# **Opacity**

Single sided etch

Our products offer varying degrees of opacity as illustrated here.

The new Pilkington Oriel Collection of high end decorative etched glass designs offers excellent light transmission together with varying degrees of privacy. Using different degrees of transparency the designs heighten the movement of light through glass.

Single sided etch

Single sided etch

Pilkington Oriel **Canterbury**™ Single sided etch

Pilkington Oriel **Saturn**™ Single sided etch

Pilkington Oriel **Burdock**™ Single sided etch

Pilkington Oriel **Canterbury**™ Opal Double sided etch