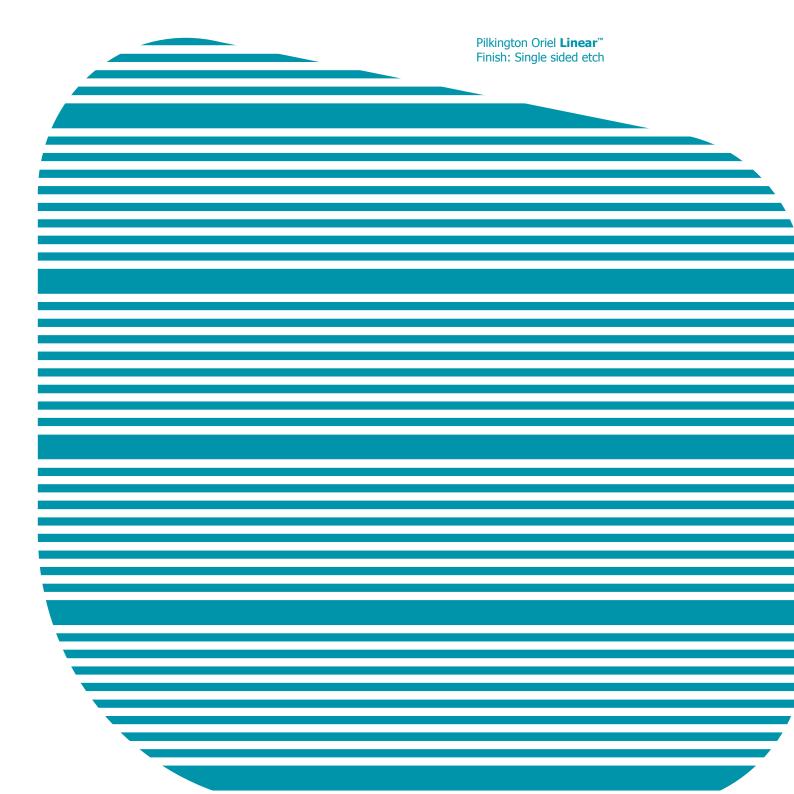

# **Opacity**

Single sided etch

Our products offer varying degrees of opacity as illustrated here.

The new Pilkington Oriel Collection of high end decorative etched glass designs offers excellent light transmission together with varying degrees of privacy. Using different degrees of transparency the designs heighten the movement of light through glass.