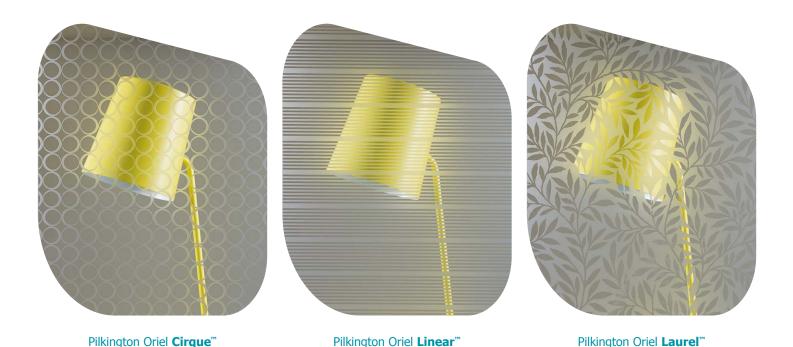

## **Patterns**

Single sided etch

Our collection offers a range of contemporary designs.

A variety of decorative designs are available manufactured using high quality Pilkington **Optifloat**™ Clear and Pilkington **Optifloat**™ Opal. Each design gives different light and privacy characteristics in addition to a beautiful opaque appearance to create both practical and appealing environments.

Single sided etch

Single sided etch

Pilkington Oriel **Canterbury**™ Single sided etch

Pilkington Oriel **Saturn**™ Single sided etch

Pilkington Oriel **Burdock**™ Single sided etch

Pilkington Oriel **Canterbury**™ Opal Double sided etch