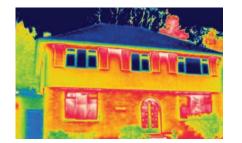

## **REDUCE HEAT LOSS IN YOUR HOME BY 70% SIMPLY BY CHANGING THE GLASS.**

New Low-E-Plus 2<sup>™</sup>, an energy-efficient glass designed to prevent even more heat escaping through your windows to the cold outdoors. Low-E-Plus 2<sup>™</sup> is the only retrofit double-glazing to boast two invisible coatings which dramatically reduces heat transfer and reflects interior heat back into your room.

Many older double-glazed units do not contain low-emissivity glass and are therefore not energy efficient. By replacing your existing window glass with low-e glazing, you can improve the energy efficiency of your home, reduce your monthly heating bills and do your bit for the environment.

EnerGlaze Low-E-Plus2<sup>™</sup> glazing units have a low U-value of just 0.9. They can significantly reduce the heat-loss from your existing windows and be as effective as triple-glazing when retrofitted into an existing double-glazed window frame.