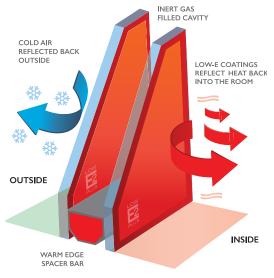

sfer and reflects interior heat back into your room.

Many older double-glazed units do not contain low-emissivity glass and are therefore not energy efficient. By replacing your existing window glass with low-e glazing, you can improve the energy efficiency of your home, reduce your monthly heating bills and do your bit for the environment.

EnerGlaze Low-E-Plus2<sup>™</sup> glazing units have a low U-value of just 0.9. They can significantly reduce the heat-loss from your existing windows and be as effective as triple-glazing when retrofitted into an existing double-glazed window frame.

#### Lower U-value = more effective insulating material

- > **5.8** Single Glazing
- > **1.2** Triple Glazing (24mm)
- > 2.7 Older Double-Glazing
- > 0.9 New Low-E-Plus 2<sup>™</sup>

### How it works







# **BENEFITS**

-):

Lowest u-value guaranteed Retains heat in your home for longer



Keep your Frames Retrofitted into existing window frames. No need to change perfectly good frames.



70% Better heat retention Improves heat retention by as much as 70% if changing double-glazing and 82% if changing single glazing.



Costs up to 50% less When compared to new PVC windows. Costs up to 50% less than a full window upgrade.



As we only change the glass there is little or no redecorating.

## Suitable for:

Retrofitting into your existing window frames;

- > PVC
- > New windows

As part of a home energy upgrade









For a free quote call us on (01) 901 1635 or visit www.energlaze.ie

Energlaze Home Energy Upgrades are SEAI Registered: ID 16906